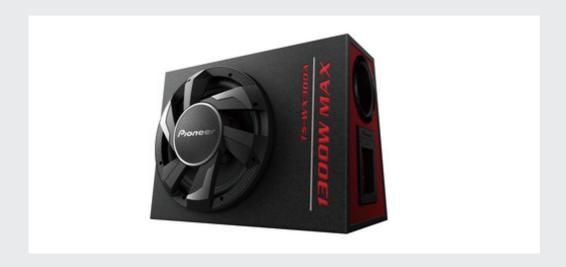

## TS-WX300A

30cm Powered Active Subwoofer with Class-D built-In Amplifier (1300 W) Single Voice Coil.

The TS-WX300A features a strong and lightweight IMPP™ (Injection-Moulded Polypropylene) Composite speaker cone, that provides solid and rhythmical bass. It also features a **Class-D amplifier that is built into the side of the enclosure**, amplifying the bass to high volumes, but also making it easy to install as it can save space and installation time. The Class-D amplifier also has various settings ensuring the user can get the type of bass they want, depending on their own taste in music.

TS-WX300A is a 30 cm subwoofer in a ported, bass reflex design enclosure, delivering 1300 W Maximum power and 350 W Nominal Power.

What Pioneer products fit my car?